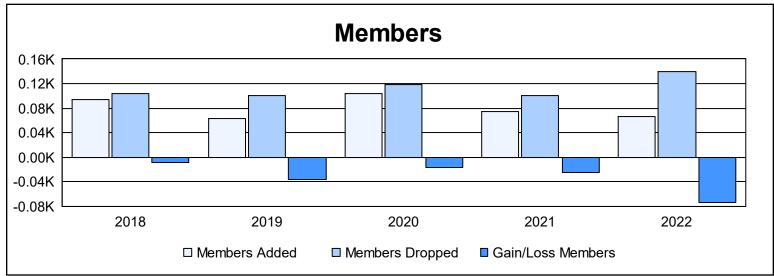

District 202 D As of June 2022 Cumulative

| Year      | New<br>Clubs | Dropped<br>Clubs | Gain/<br>Loss<br>Clubs | New<br>Members | Charter<br>Members | Reinstate<br>Members | Transfer<br>Members | Total<br>Member<br>Added | Total<br>Members<br>Dropped | Gain/<br>Loss<br>Members |
|-----------|--------------|------------------|------------------------|----------------|--------------------|----------------------|---------------------|--------------------------|-----------------------------|--------------------------|
| 2017-2018 | 0            | 1                | -1                     | 85             | 0                  | 2                    | 7                   | 94                       | 103                         | -9                       |
| 2018-2019 | 0            | 0                | 0                      | 57             | 2                  | 0                    | 4                   | 63                       | 100                         | -37                      |
| 2019-2020 | 1            | 0                | 1                      | 69             | 23                 | 1                    | 10                  | 103                      | 119                         | -16                      |
| 2020-2021 | 0            | 2                | -2                     | 67             | 0                  | 2                    | 6                   | 75                       | 100                         | -25                      |
| 2021-2022 | 0            | 2                | -2                     | 53             | 2                  | 0                    | 11                  | 66                       | 139                         | -73                      |
| Average   | 0            | 1                | -1                     | 66             | 5                  | 1                    | 8                   | 80                       | 112                         | -32                      |