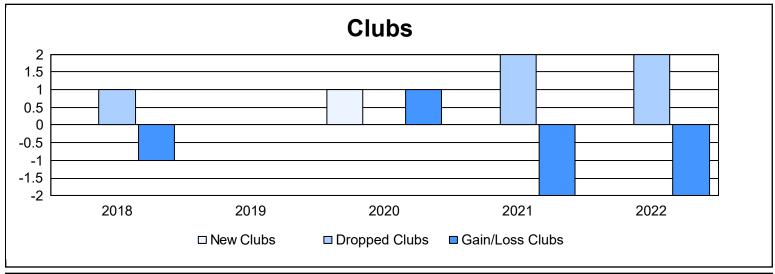

District 202 D As of June 2022 Cumulative

| Year      | New<br>Clubs | Dropped<br>Clubs | Gain/<br>Loss<br>Clubs | New<br>Members | Charter<br>Members | Reinstate<br>Members | Transfer<br>Members | Total<br>Member<br>Added | Total<br>Members<br>Dropped | Gain/<br>Loss<br>Members |
|-----------|--------------|------------------|------------------------|----------------|--------------------|----------------------|---------------------|--------------------------|-----------------------------|--------------------------|
| 2017-2018 | 0            | 1                | -1                     | 85             | 0                  | 2                    | 7                   | 94                       | 103                         | -9                       |
| 2018-2019 | 0            | 0                | 0                      | 57             | 2                  | 0                    | 4                   | 63                       | 100                         | -37                      |
| 2019-2020 | 1            | 0                | 1                      | 69             | 23                 | 1                    | 10                  | 103                      | 119                         | -16                      |
| 2020-2021 | 0            | 2                | -2                     | 67             | 0                  | 2                    | 6                   | 75                       | 100                         | -25                      |
| 2021-2022 | 0            | 2                | -2                     | 53             | 2                  | 0                    | 11                  | 66                       | 139                         | -73                      |
| Average   | 0            | 1                | -1                     | 66             | 5                  | 1                    | 8                   | 80                       | 112                         | -32                      |